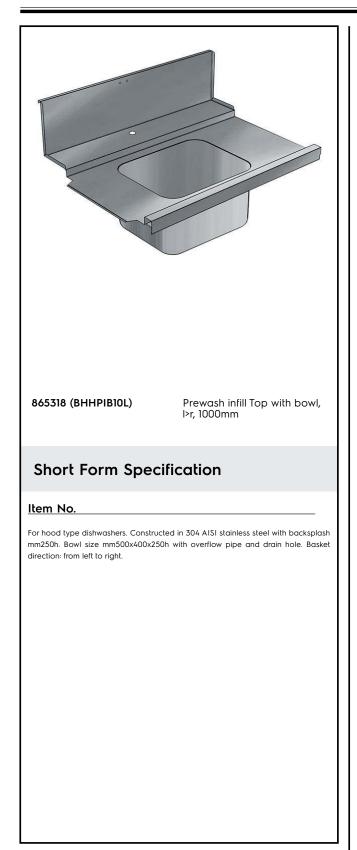

### Electrolux PROFESSIONAL

Handling System for Hood type Pre-wash Infill Top with Bowl Left to Right, 1000mm

| ITEM #  |      |  |
|---------|------|--|
| MODEL # |      |  |
| NAME #  |      |  |
| SIS #   | <br> |  |
| AIA #   |      |  |

#### Main Features

- To be secured to the dishwasher and fitted to the receiving and sorting tables at the other end.
- Designed for 500x500 mm dishwashing racks.

#### Construction

- Deep anti-drip profiles completely folded with lower edge for safe and easy cleaning.
- All surfaces smooth with polished finish.
- 304 AISI stainless steel construction throughout.
- Included splashback to prevent water spatter.

#### **Optional Accessories**

- Prewash spray Unit, single PNC 855315 hole
- Single plastic drain syphon 2 PNC 895313 " for Sinks