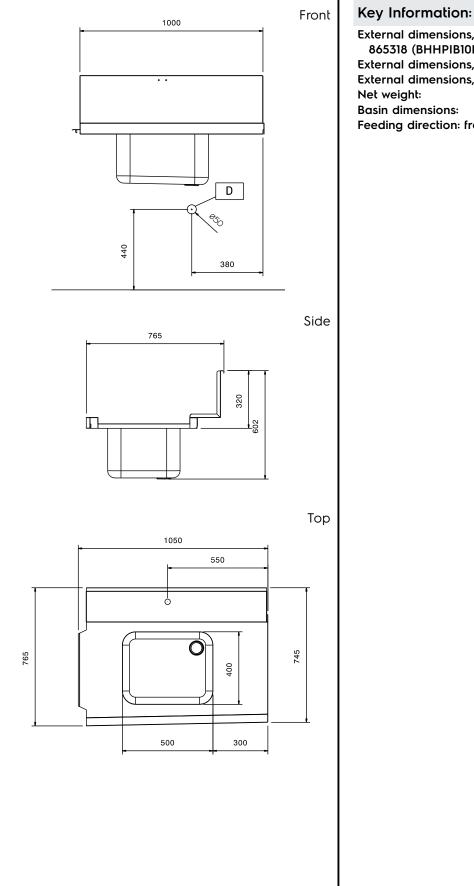

# Handling System for Hood type Pre-wash Infill Top with Bowl Left to Right, 1000mm

| External dimensions, Width:           |              |  |  |
|---------------------------------------|--------------|--|--|
| 865318 (BHHPIB10L)                    | 1050 mm      |  |  |
| External dimensions, Depth:           | 765 mm       |  |  |
| External dimensions, Height:          | 600 mm       |  |  |
| Net weight:                           | 8 kg         |  |  |
| Basin dimensions:                     | 500x400x300h |  |  |
| Feeding direction: from Left to Right |              |  |  |